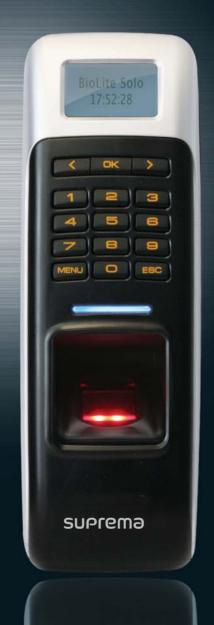

# suprema BioLite Solo

**Standalone Outdoor Fingerprint Lock** 

**BioLite Solo** BioLite Solo is a simple standalone access control device providing biometric security and convenience. Using a graphic LCD and a keypad, it is very easy to enroll or delete users right on the device without any PC connection. With IP65 rated weatherproof design, BioLite Solo can be an ideal solution for access control of small offices, shops and residential houses either for indoor or outdoor use.

#### Features

- \* Complete standalone operation without PC connection
- \* Outdoor spec with waterproof and weatherproof (IP65)
- \* Graphic LCD and keypad for easy user interface
- \* Built-in relay and switch input for direct lock interface
- \* Optional external relay unit for secure door control
- \* Compact, slim and elegant design
- \* Log storage for audit trail

| Fingerprint sensor               | 500dpi optical sensor                          |
|----------------------------------|------------------------------------------------|
| User capacity                    | 200 users (400 fingerprint templates)          |
| Fingerprint identification speed | less than 1 second                             |
| Operation modes                  | Fingerprint, PIN, Fingerprint + PIN            |
| TTL I/O                          | 2 inputs for exit switch and door sensor       |
| Internal relay                   | deadbolt, EM lock, door strike, automatic door |
| Ingress protection rate          | IP65 class                                     |
| LCD                              | 128 X 64 pixel black & white                   |
| Keypad                           | 3x4 keypad, 3 navigation key                   |
| User interface                   | multi-color LED and multi-tone buzzer          |
| Log capacity                     | 5,000 events                                   |
| Operating voltage                | 12VDC                                          |
| Size                             | 60 x 185 x 40mm (W x H x D)                    |