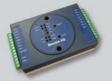

#### Secure I/O

- Accessory unit for secure door control and I/O expansion
- Encrypted communication with BioEntry Plus for enhanced security
- \* 16MHz 8bit microprocessor
- \* 4 digital inputs and 2 relay outputs
- **\*** Size : 143 x 82 x 35 mm (W x H x D)