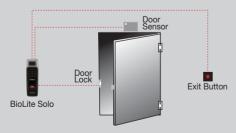

| 2 inputs for exit switch and door sensor       |
| Internal relay                   | deadbolt, EM lock, door strike, automatic door |
| Ingress protection rate          | IP65 class                                     |
| LCD                              | 128 X 64 pixel black & white                   |
| Keypad                           | 3x4 keypad, 3 navigation key                   |
| User interface                   | multi-color LED and multi-tone buzzer          |
| Log capacity                     | 5,000 events                                   |
| Operating voltage                | 12VDC                                          |
| Size                             | 60 x 185 x 40mm (W x H x D)                    |

#### System Configuration

1) Standalone

Suprema Inc.



#### 2) Standalone(Secure)





16F Parkview Office Tower, Jeongja, Bundang, Seongnam, Gyeonggi, 463-863 Korea

Tel: +82-31-783-4502, Fax: +82-31-783-4503 E-mail: sales@supremainc.com Homepage: www.supremainc.com