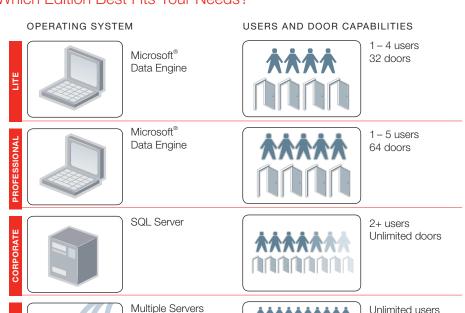

#### Which Edition Best Fits Your Needs?

"The new Pro-Watch incorporates suggestions that came from RFI and other field engineers, and we are very pleased with the results," said Brad Wilson, president, RFI Communications & Security Systems. "The enhancements made increase the efficiency of the field staff by reducing training time and callbacks, which results in increased productivity and happy customers."

and doors

**Enterprise Edition** lets you manage your enterprise-wide security system from a single point, while maintaining local operational autonomy.

**Corporate Edition** is designed to meet the needs of the most demanding security management applications — with at least two users and 96 doors (and can be expanded to an unlimited number of doors).

**Professional Edition** is an economical solution for small to midsize applications. Designed to operate efficiently without the requirement of a server-based operating system, it uses the Microsoft® Data Engine to provide a powerful solution for applications with one to five users and up to 64 entrances.

**Lite Edition** is the perfect security management system for entry-level systems because it lets you customize events to fit your needs.