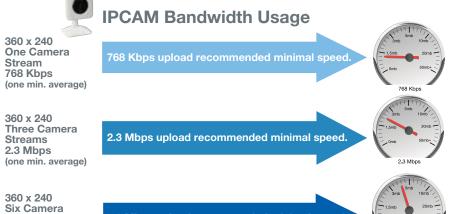

#### **IP Video Connectivity** HONEYWELL TOTAL CONNECT™ VIDEO SOLUTIONS





### **More Revenue Opportunities**

- Lets end-users check up on kids, nannies, babysitters, pets, elderly relatives, employees and service people
- Alerts and video look-in on PC and mobile devices
- Real time, stored and portable video
- Multiple locations
- Intuitive easy-to-use interface (no training required)

### **Faster, Easier Installation**

- Once powered and connected, the IP communicator automatically seeks the AlarmNet servers in a private, secure and authenticated connection
- Port 443 is typically available for outbound secure Internet access
- No prior installation knowledge about encryption keys, network protocol, firewalls or other computer networking is required

4.6 Mbps upload recommended minimal speed (one min. average)

Streams

4.6 Mbps

# Honeywell

## Security