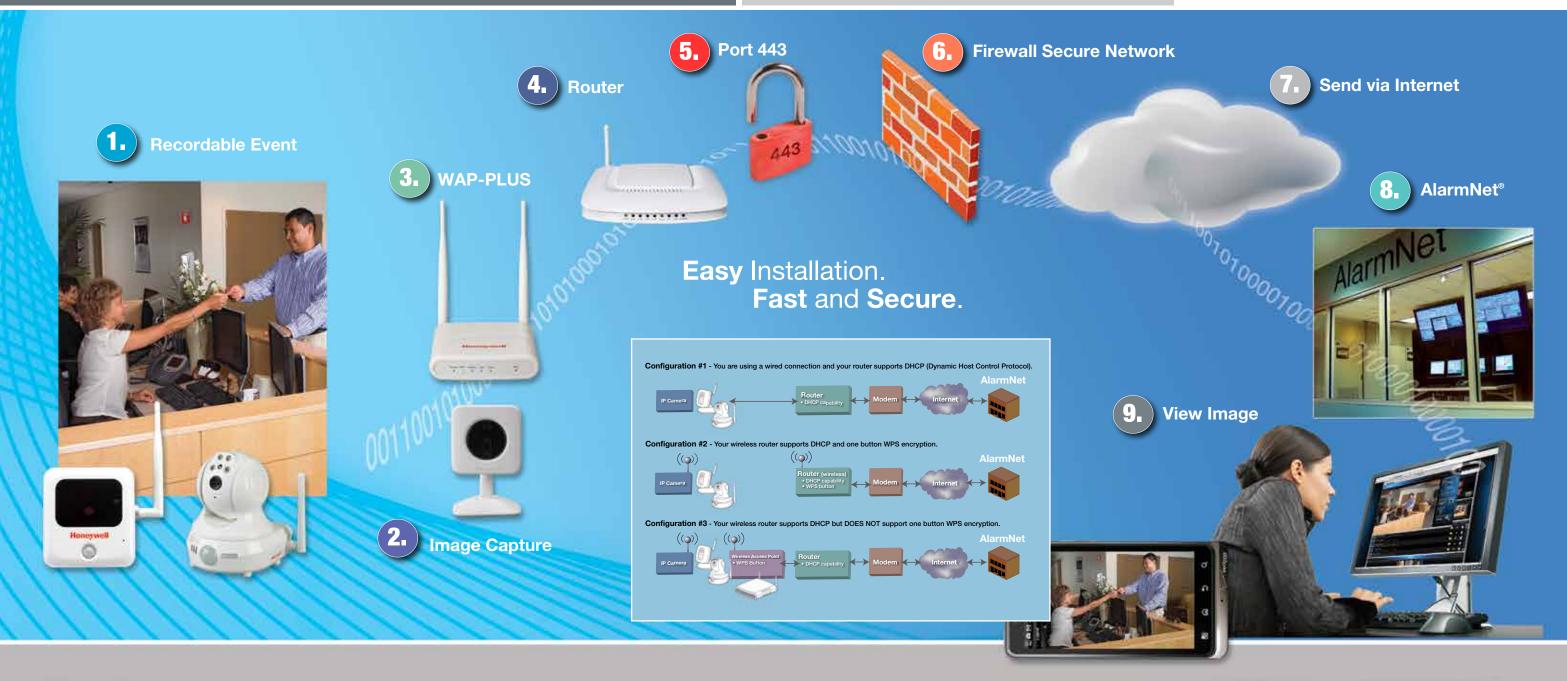

### **Faster, Easier Installation**

- Once powered and connected, the IP communicator automatically seeks the AlarmNet servers in a private, secure and authenticated connection
- Port 443 is typically available for outbound secure Internet access
- No prior installation knowledge about encryption keys, network protocol, firewalls or other computer networking is required